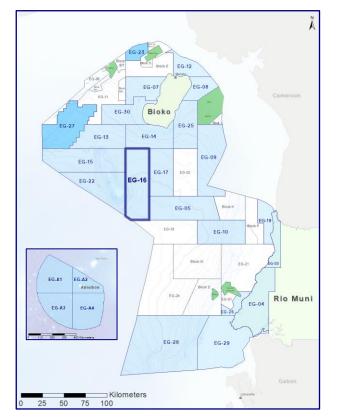

# **EG-16**



# Open Block for Exploration









#### **3D Seismic**

- 1 Available Area
- 3D-1

Total Area = 1,961 Km<sup>2</sup>

#### **2D Seismic**

8 Available Lines

Total Length = 346 Km

#### Wells

None Available





# EG-14 4 **EG-16**

# **EG-16**

## 2D Seismic











# **EG-16**

# THE PARTY OF THE P

### 3D Seismic





#### **3D Survey Info**

**Survey Name:** 

Block F12\_G-12\_H-12

Year:

2014

Area:

1,960 Km<sup>2</sup>

Operator:

Geoex

**Data Type:** 

**Full Stack Migration** 

Recorded by:

**BGP** Marine

**Recorded Date:** 

2014

**Processed:** 

**DownUnder Geosolutions** 

**Processed Date:** 

2014

Processing:

Migration/Angle Stacks & Raw

Versions