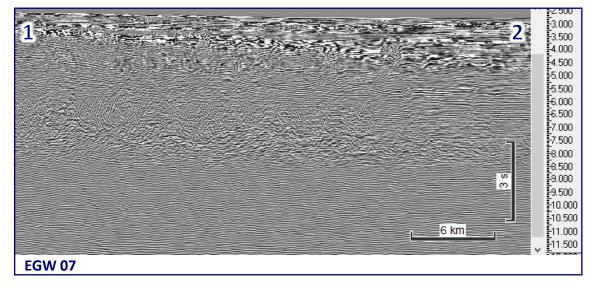

# **EG-16**



# Open Block for Exploration









#### **3D Seismic**

- 1 Available Area
- 3D-1

Total Area = 1,961 Km<sup>2</sup>

#### **2D Seismic**

8 Available Lines

Total Length = 346 Km

#### Wells

None Available





# EG-14 4 **EG-16**

# **EG-16**

## 2D Seismic











# **EG-16**

# THE PARTY OF THE P

### 3D Seismic





#### **3D Survey Info**

**Survey Name:** 

Block F12\_G-12\_H-12

Year:

2014

Area:

1,960 Km<sup>2</sup>

Operator:

Geoex

**Data Type:** 

**Full Stack Migration** 

Recorded by:

**BGP** Marine

**Recorded Date:** 

2014

**Processed:** 

**DownUnder Geosolutions** 

**Processed Date:** 

2014

Processing:

Migration/Angle Stacks & Raw

Versions