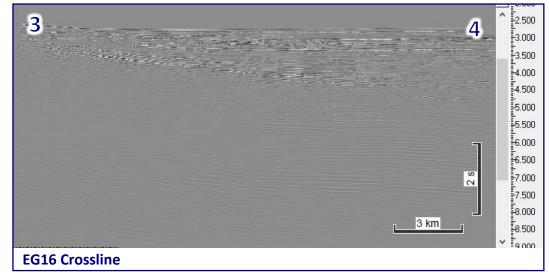

### 3D Seismic

#### **3D Survey Info**

**Survey Name:** 

Block F12\_G-12\_H-12

Year:

2014

Area:

1,960 Km<sup>2</sup>

Operator:

Geoex

**Data Type:** 

**Full Stack Migration** 

Recorded by:

**BGP** Marine

**Recorded Date:** 

2014

**Processed:** 

**DownUnder Geosolutions** 

**Processed Date:** 

2014

Processing:

Migration/Angle Stacks & Raw

Versions