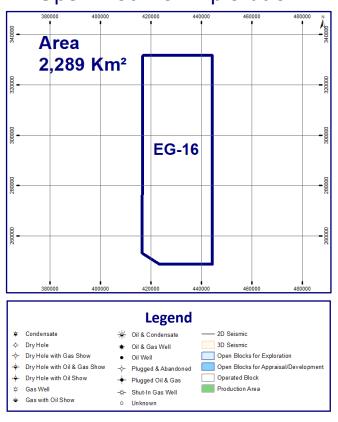

#### **3D Seismic**

- 1 Available Area
- 3D-1

Total Area = 1,961 Km<sup>2</sup>

#### **2D Seismic**

8 Available Lines

Total Length = 346 Km

#### Wells

None Available