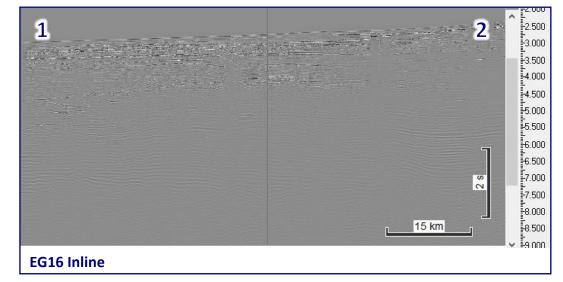

### 3D Seismic

#### **3D Survey Info**

**Survey Name:** 

Block F12\_G-12\_H-12

Year:

2014

Area:

1,960 Km<sup>2</sup>

Operator:

Geoex

**Data Type:** 

**Full Stack Migration** 

Recorded by:

**BGP** Marine

**Recorded Date:** 

2014

**Processed:** 

**DownUnder Geosolutions** 

**Processed Date:** 

2014

Processing:

Migration/Angle Stacks & Raw

Versions