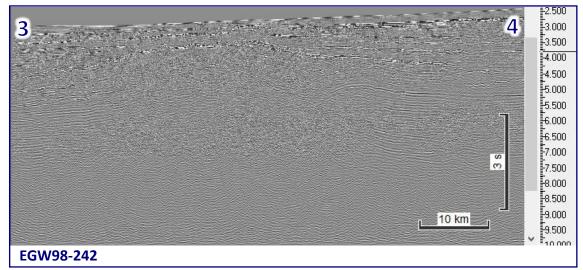

# **EG-16**



# Open Block for Exploration









#### **3D Seismic**

- 1 Available Area
- 3D-1

Total Area = 1,961 Km<sup>2</sup>

#### **2D Seismic**

8 Available Lines

Total Length = 346 Km

#### Wells

None Available





# EG-14 4 **EG-16**

# **EG-16**

## 2D Seismic











# **EG-16**

# THE PARTY OF THE P

### 3D Seismic





#### **3D Survey Info**

**Survey Name:** 

Block F12\_G-12\_H-12

Year:

2014

Area:

1,960 Km<sup>2</sup>

Operator:

Geoex

**Data Type:** 

**Full Stack Migration** 

Recorded by:

**BGP** Marine

**Recorded Date:** 

2014

**Processed:** 

**DownUnder Geosolutions** 

**Processed Date:** 

2014

Processing:

Migration/Angle Stacks & Raw

Versions