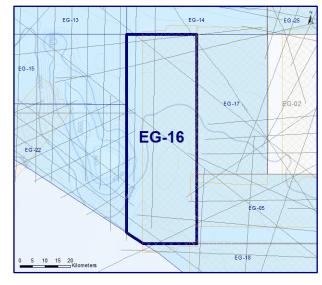

# **EG-16**



# Open Block for Exploration









#### **3D Seismic**

- 1 Available Area
- 3D-1

Total Area = 1,961 Km<sup>2</sup>

#### **2D Seismic**

8 Available Lines

Total Length = 346 Km

#### Wells

None Available





# EG-14 4 **EG-16**

# **EG-16**

## 2D Seismic











# **EG-16**

# THE PARTY OF THE P

### 3D Seismic





#### **3D Survey Info**

**Survey Name:** 

Block F12\_G-12\_H-12

Year:

2014

Area:

1,960 Km<sup>2</sup>

Operator:

Geoex

**Data Type:** 

**Full Stack Migration** 

Recorded by:

**BGP** Marine

**Recorded Date:** 

2014

**Processed:** 

**DownUnder Geosolutions** 

**Processed Date:** 

2014

Processing:

Migration/Angle Stacks & Raw

Versions