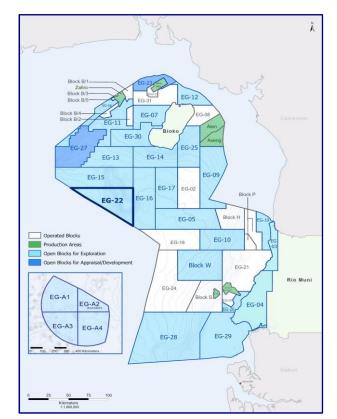

# **EG-22**

# Open Block for Exploration

# EG-15 EG-12 EG-16 O 5 10 15 20 Kilometers