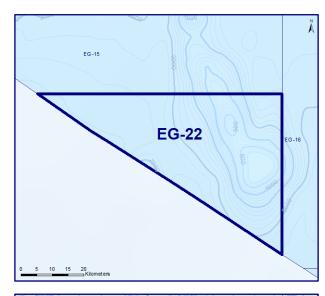

# **EG-22**



# Open Block for Exploration







# EG-15 EG-12 EG-16 O 5 10 15 20 Kilometers

# **3D Seismic**

- 1 Available Area
- 3D-1

Total Area = 654 Km<sup>2</sup>

# **2D Seismic**

25 Available Lines

Total Length = 1,153 Km

## Wells

None Available







# **EG-22**

# OF THE SUIT OF THE SECOND SECO

# 2D Seismic









# **EG-22**



# **3D Survey Info**

Survey Name: Block V

Area: 654 Km<sup>2</sup>

Operator: Glencore

Data Type: PSTM

**Recorded by:** BGP for Geoex

**Recorded Date: 2014** 

Processed: DUG (Down Under Geosolutions-London)

**Processed Date: 2014** 

**Processing:** Includes Angle Stacks

(nears 2-12 deg, mids 12-22 deg, fars 22-32 deg)

# 3D Seismic