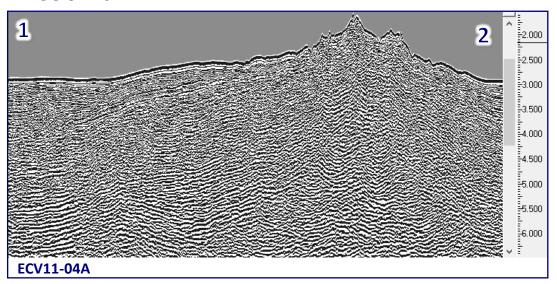

# **EG-22**



# Open Block for Exploration







# EG-15 EG-12 EG-16 O 5 10 15 20 Kilometers

# **3D Seismic**

- 1 Available Area
- 3D-1

Total Area = 654 Km<sup>2</sup>

# **2D Seismic**

25 Available Lines

Total Length = 1,153 Km

## Wells

None Available







# **EG-22**

# OF THE SUIT OF THE SECOND SECO

# 2D Seismic









# **EG-22**



# **3D Survey Info**

Survey Name: Block V

Area: 654 Km<sup>2</sup>

Operator: Glencore

Data Type: PSTM

**Recorded by:** BGP for Geoex

**Recorded Date: 2014** 

Processed: DUG (Down Under Geosolutions-London)

**Processed Date: 2014** 

**Processing:** Includes Angle Stacks

(nears 2-12 deg, mids 12-22 deg, fars 22-32 deg)

# 3D Seismic