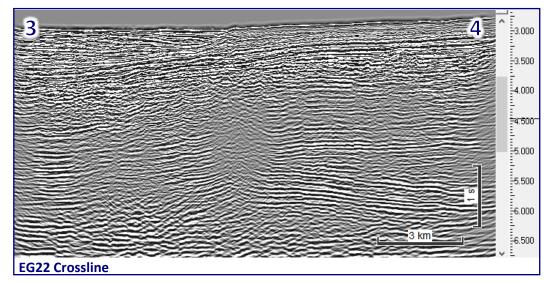

# **3D Survey Info**

Survey Name: Block V

Area: 654 Km<sup>2</sup>

Operator: Glencore

Data Type: PSTM

**Recorded by:** BGP for Geoex

**Recorded Date: 2014** 

Processed: DUG (Down Under Geosolutions-London)

**Processed Date: 2014** 

**Processing:** Includes Angle Stacks

(nears 2-12 deg, mids 12-22 deg, fars 22-32 deg)