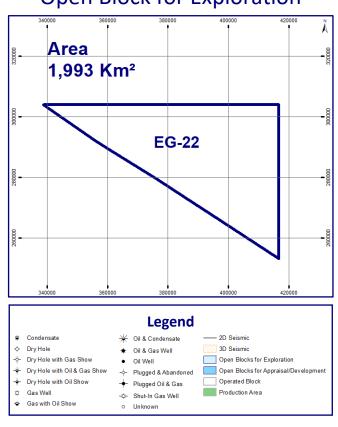

# **EG-22**



# Open Block for Exploration







# EG-15 EG-12 EG-16 O 5 10 15 20 Kilometers

# **3D Seismic**

- 1 Available Area
- 3D-1

Total Area = 654 Km<sup>2</sup>

# **2D Seismic**

25 Available Lines

Total Length = 1,153 Km

## Wells

None Available







# **EG-22**

# OF THE SUIT OF THE SECOND SECO

# 2D Seismic









# **EG-22**



# **3D Survey Info**

Survey Name: Block V

Area: 654 Km<sup>2</sup>

Operator: Glencore

Data Type: PSTM

**Recorded by:** BGP for Geoex

**Recorded Date: 2014** 

Processed: DUG (Down Under Geosolutions-London)

**Processed Date: 2014** 

**Processing:** Includes Angle Stacks

(nears 2-12 deg, mids 12-22 deg, fars 22-32 deg)

# 3D Seismic