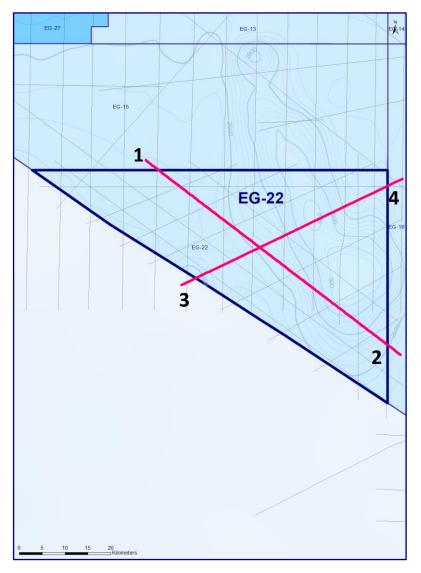

# **EG-22**

# 2D Seismic

# **3D Seismic**

- 1 Available Area
- 3D-1

Total Area = 654 Km<sup>2</sup>

# **2D Seismic**

25 Available Lines

Total Length = 1,153 Km