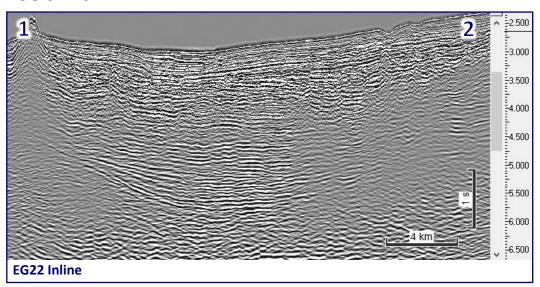

# **3D Survey Info**

Survey Name: Block V

Area: 654 Km<sup>2</sup>

Operator: Glencore

Data Type: PSTM

**Recorded by:** BGP for Geoex

**Recorded Date: 2014** 

Processed: DUG (Down Under Geosolutions-London)

**Processed Date: 2014** 

**Processing:** Includes Angle Stacks

(nears 2-12 deg, mids 12-22 deg, fars 22-32 deg)