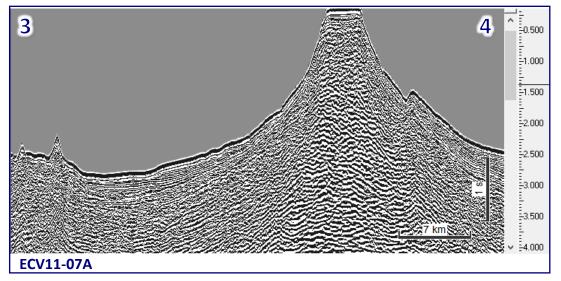

# **EG-22**



# Open Block for Exploration







# EG-15 EG-12 EG-16 O 5 10 15 20 Kilometers

# **3D Seismic**

- 1 Available Area
- 3D-1

Total Area = 654 Km<sup>2</sup>

# **2D Seismic**

25 Available Lines

Total Length = 1,153 Km

## Wells

None Available







# **EG-22**

# OF THE SUIT OF THE SECOND SECO

# 2D Seismic









# **EG-22**



# **3D Survey Info**

Survey Name: Block V

Area: 654 Km<sup>2</sup>

Operator: Glencore

Data Type: PSTM

**Recorded by:** BGP for Geoex

**Recorded Date: 2014** 

Processed: DUG (Down Under Geosolutions-London)

**Processed Date: 2014** 

**Processing:** Includes Angle Stacks

(nears 2-12 deg, mids 12-22 deg, fars 22-32 deg)

# 3D Seismic